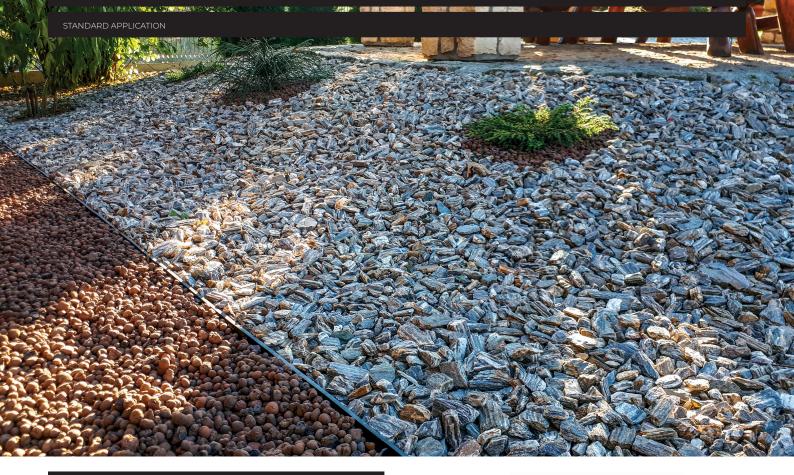

#### PRODUCT INTENDED USE

Lawn borders ECO allow for flexible shaping of irregular edges in surfaces, and their design makes them virtually invisible, ensuring a clean and aesthetic appearance. These borders are perfect for defining gravel or crushed stone paths in parks and green