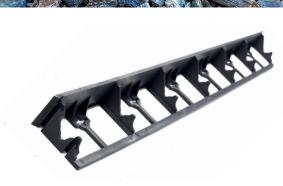

# Garden border ECO 58

### TECHNICAL PARAMETERS

| Height:                        | 58 mm                                |
|--------------------------------|--------------------------------------|
| Length:                        | 100 cm                               |
| Width:                         | 75 mm                                |
| Color:                         | Black                                |
| Weight:                        | 385 g                                |
| Wall thickness:                | 5 mm                                 |
| Material:                      | 100% Recycling                       |
| Raw material:                  | PE/PP                                |
| Dimensional stability:         | +/- 2%                               |
| Weight tolerance:              | +/- 5 %                              |
| Number of mounting holes:      | 6                                    |
| Type of anchors for fastening: | ECO L-180 anchor<br>ECO L-250 anchor |
| Method of connecting edges     | Tongue / groove hook                 |